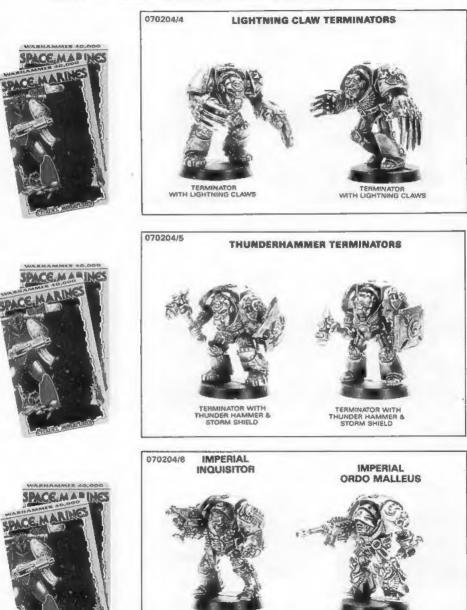

## TERMINATORS

EACH TRADE SLEEVE CONTAINS 2 EACH OF 6 DIFFERENT BLISTERS

Copyright 🗐 1989 Games Workshop Ltd. All rights reserved.

## TERMINATORS

### EACH TRADE SLEEVE CONTAINS 2 EACH OF 6 DIFFERENT BLISTERS

n.

Copyright 5 1989 Games Workshop Ltd. All rights reserved.

ORDO MALLEUS WITH PSYCANNON & FORCE ROD

INQUISITOR WITH COMBINED NEEDLER-BOLTER AND POWER GLOVE